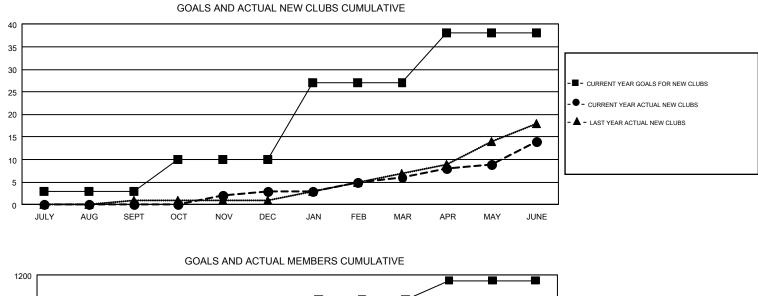

## GAT Constitutional Area 2

REPORT DOES NOT INCLUDE CLUBS IN UNDISTRICTED AREAS.

| Clubs<br>RESULTS FOR 2017-2018 |    |   |    | Members<br>RESULTS FOR 2017-2018 |      |       |       |  |
|--------------------------------|----|---|----|----------------------------------|------|-------|-------|--|
|                                |    |   |    |                                  |      |       |       |  |
| JULY/AUG/SEPT                  | 3  | 0 | 9  | JULY/AUG/SEPT                    | -309 | 619   | 1,276 |  |
| OCT/NOV/DEC                    | 7  | 3 | 10 | OCT/NOV/DEC                      | 350  | 1,191 | 1,409 |  |
| JAN/FEB/MAR                    | 17 | 3 | 5  | JAN/FEB/MAR                      | 737  | 1,164 | 947   |  |
| APR/MAY/JUNE                   | 11 | 8 | 13 | APR/MAY/JUNE                     | 324  | 1,758 | 2,239 |  |