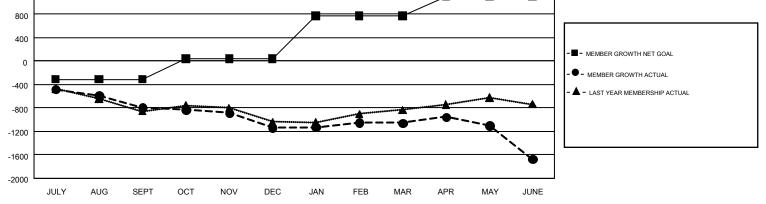

## GAT Constitutional Area 2

REPORT DOES NOT INCLUDE CLUBS IN UNDISTRICTED AREAS.

| Clubs<br>RESULTS FOR 2017-2018 |    |   |    | Members<br>RESULTS FOR 2017-2018 |      |       |       |  |
|--------------------------------|----|---|----|----------------------------------|------|-------|-------|--|
|                                |    |   |    |                                  |      |       |       |  |
| JULY/AUG/SEPT                  | 3  | 0 | 9  | JULY/AUG/SEPT                    | -309 | 619   | 1,276 |  |
| OCT/NOV/DEC                    | 7  | 3 | 10 | OCT/NOV/DEC                      | 350  | 1,191 | 1,409 |  |
| JAN/FEB/MAR                    | 17 | 3 | 5  | JAN/FEB/MAR                      | 737  | 1,164 | 947   |  |
| APR/MAY/JUNE                   | 11 | 8 | 13 | APR/MAY/JUNE                     | 324  | 1,758 | 2,239 |  |